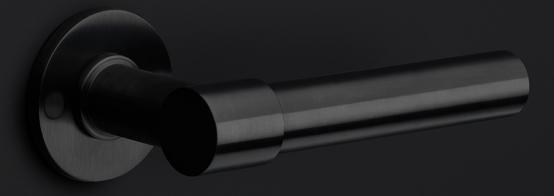

#### **ONE** by Piet Boon

The ONE series consists of door, window, and furniture fittings and is complemented by bathroom accessories such as soap dispensers and toilet brush holders, which serve to enrich spaces and create a harmonious whole.

Simplicity is the essence of the design of our iconic ONE hardware series by Piet Boon, with the cylindrical volume forming its core. The clean lines and high-quality finish embody beauty and refinement, forming a coherent, elegant whole. It's safe to say that the ONE series has developed into a true icon in the world of door handles and interior design.