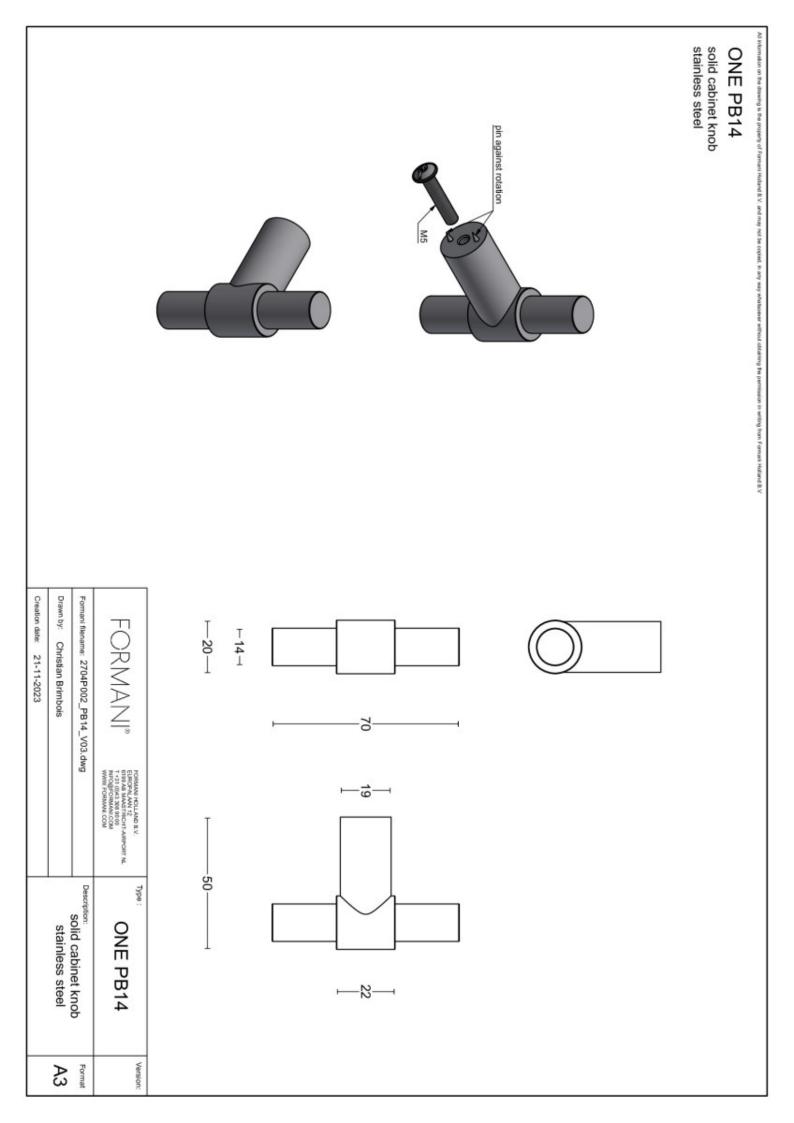

## **PB14**

solid cabinet knob

#### **Product information**

Code: 2704P002NMXX0 Finish: satin black UNIT: Piece Collection: ONE Designer: Piet Boon EAN code: 8718009195888