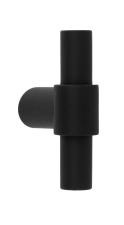

## **PB14**

solid cabinet knob

#### **Product information**

Code: 2704P002NMXX0 Finish: satin black UNIT: Piece Collection: ONE Designer: Piet Boon EAN code: 8718009195888